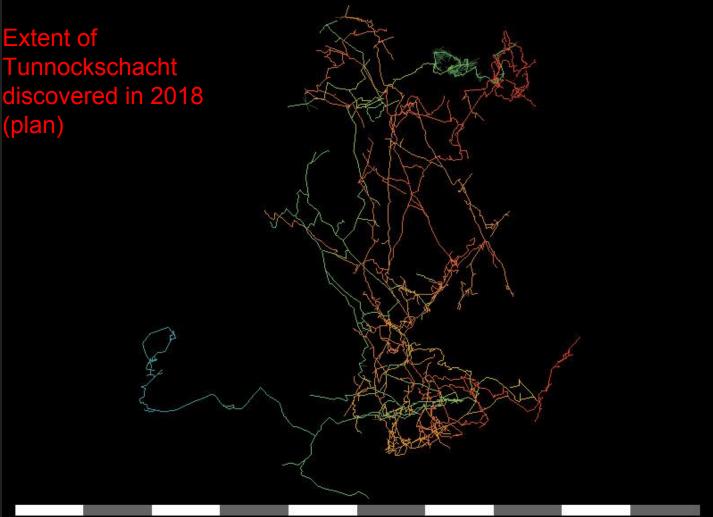

## Electronic innovations for improving the expedition

Photos: Becka Lawson

Extent of discovered cave in 2017 (plan)

Plan

Facing 000°

Extent of discovered cave in 2018 (plan)

Plan Facing 000°