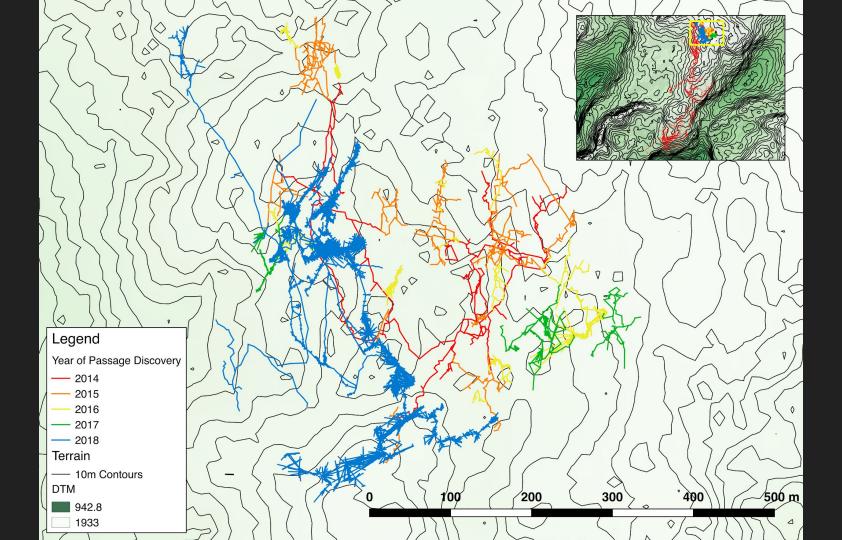

## Electronic innovations for improving the expedition

Photos: Becka Lawson

Extent of discovered cave in 2017 (plan)

Plan

Facing 000°

Extent of discovered cave in 2018 (plan)

Plan Facing 000°