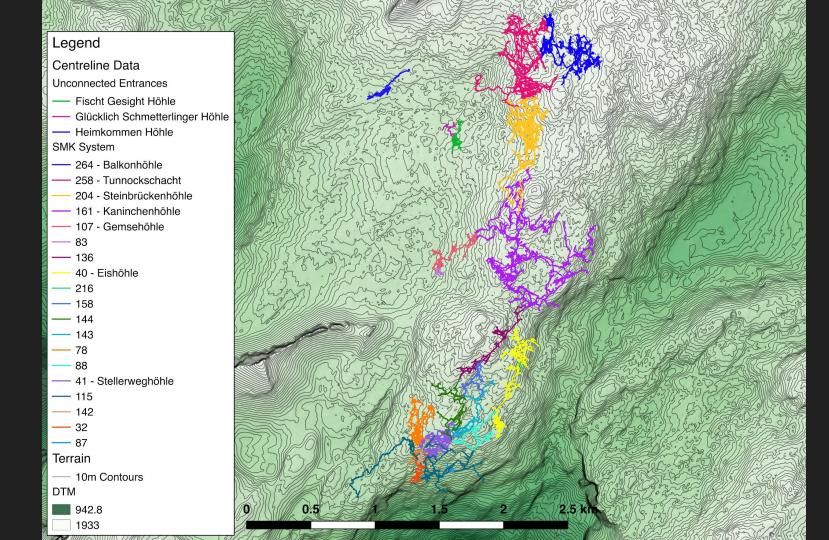

The University of Manchester









LMU MONOCHEN

UNIVERSITY OF LEEDS



Stone Bridge Top Camp Bivvy on the Loser Plateau

Photos: Tom Crossley; George Breley



## Electronic innovations for improving the expedition



Photos: Becka Lawson









Extent of discovered cave in 2017 (plan)



Plan

Facing 000°



Extent of discovered cave in 2018 (plan)



Plan Facing 000°

## Extent of discovered cave in 2017 (elevation)



Elevation Facing 00° 135°





### Extent of discovered cave in 2018 (elevation)



Elevation Facing 135°











Facing 000° Plan



Plan

Facing 000°







Elevation Facing



Elevation Facing

Ø







Extent of Balkonhohle discovered in 2017 (plan)





#### Extent of Balkonhohle discovered in 2017 (elevation)



Elevation Facing 000°

1400 1283 1167

1050 933

699 582













Extent of Homecoming and Fischgesicht discovered in 2017 (plan)



Plan Facing





Extent of Homecoming and Fischgesicht discovered in 2018 (plan)





1430 1309

1188 1067



# Extent of Homecoming and Fischgesicht discovered in 2017 (elevation)



Elevation Facing 090°

0 500m

Extent of Homecoming and Fischgesicht discovered in 2018 (elevation)





Elevation Facing



500m

















#### Thanks to:

Katey Bender, Martin Green and Wookey for assistance in maps and surveys

Haydon Saunders, Tom Crossley,