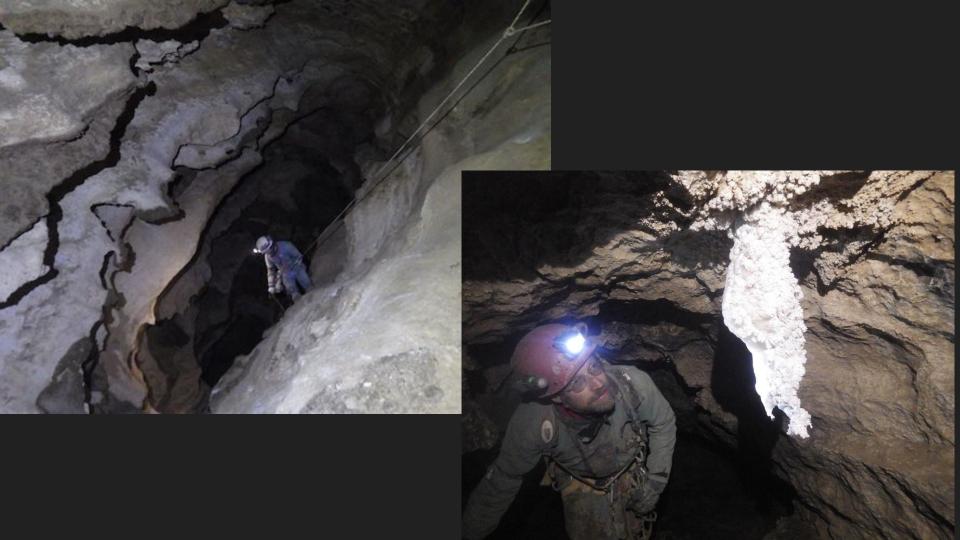

## Electronic innovations for improving the expedition

Photos: Becka Lawson

Extent of discovered cave in 2017 (plan)

Plan

Facing 000°

Extent of discovered cave in 2018 (plan)

Plan Facing 000°