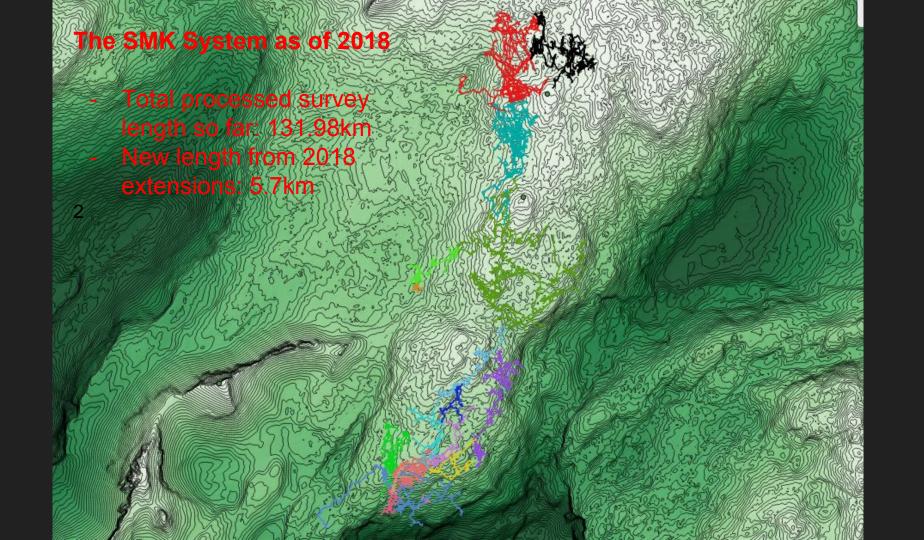

The University of Manchester









LMU MONOCHEN

UNIVERSITY OF LEEDS



Stone Bridge Top Camp Bivvy on the Loser Plateau

Photos: Tom Crossley; George Breley



## Electronic innovations for improving the expedition



Photos: Becka Lawson









Extent of discovered cave in 2017 (plan)



Plan

Facing 000°



Extent of discovered cave in 2018 (plan)



Plan Facing 000°

## Extent of discovered cave in 2017 (elevation)



Elevation Facing 00° 135°





### Extent of discovered cave in 2018 (elevation)



Elevation Facing 135°











Facing 000° Plan



Plan

Facing 000°







Elevation Facing



Elevation Facing

Ø







Extent of Balkonhohle discovered in 2017 (plan)





#### Extent of Balkonhohle discovered in 2017 (elevation)



Elevation Facing 000°

1400 1283 1167

1050 933

699 582













Extent of Homecoming and Fischgesicht discovered in 2017 (plan)



Plan Facing





Extent of Homecoming and Fischgesicht discovered in 2018 (plan)





1430 1309

1188 1067



# Extent of Homecoming and Fischgesicht discovered in 2017 (elevation)



Elevation Facing 090°

0 500m

Extent of Homecoming and Fischgesicht discovered in 2018 (elevation)





Elevation Facing



500m

















#### Thanks to:

Katey Bender, Martin Green and Wookey for assistance in maps and surveys

Haydon Saunders, Tom Crossley