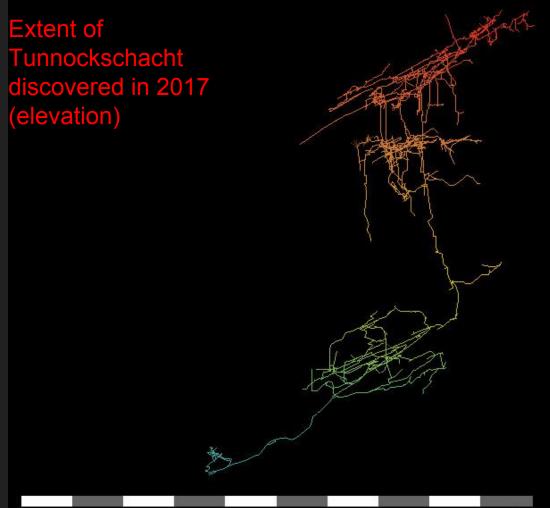

The University of Manchester









LMU MONOCHEN

UNIVERSITY OF LEEDS



Stone Bridge Top Camp Bivvy on the Loser Plateau

Photos: Tom Crossley; George Breley



## Electronic innovations for improving the expedition



Photos: Becka Lawson









Extent of discovered cave in 2017 (plan)



Plan

Facing 000°



Extent of discovered cave in 2018 (plan)



Plan Facing 000°

## Extent of discovered cave in 2017 (elevation)



Elevation Facing 00° 135°





### Extent of discovered cave in 2018 (elevation)



Elevation Facing 135°











Facing 000° Plan



Plan

Facing 000°







Elevation Facing



Elevation Facing

Ø







Extent of Balkonhohle discovered in 2017 (plan)





#### Extent of Balkonhohle discovered in 2017 (elevation)



Elevation Facing 000°

1400 1283 1167

1050 933

699 582













Extent of Homecoming and Fischgesicht discovered in 2017 (plan)



Plan Facing





Extent of Homecoming and Fischgesicht discovered in 2018 (plan)





1430 1309

1188 1067



# Extent of Homecoming and Fischgesicht discovered in 2017 (elevation)



Elevation Facing 090°

0 500m

Extent of Homecoming and Fischgesicht discovered in 2018 (elevation)





Elevation Facing



500m

















#### Thanks to:

Katey Bender, Martin Green and Wookey for assistance in maps and surveys

Haydon Saunders, Tom Crossley, Wookey, Rachel Turnbull, Rob Watson and Nadia C