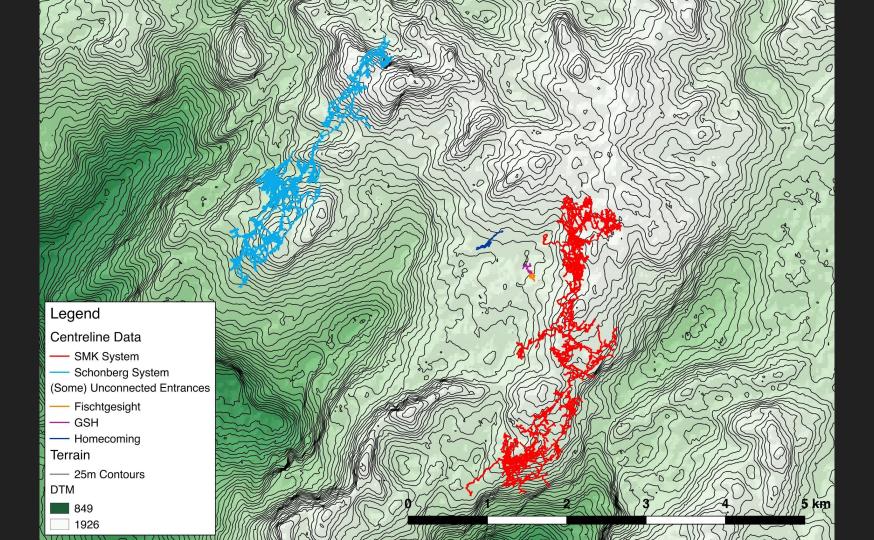

Extent of Balkonhohle discovered in 2017 (plan)

#### Extent of Balkonhohle discovered in 2017 (elevation)

Elevation Facing 000°

1400 1283 1167

1050 933

699 582

Extent of Homecoming and Fischgesicht discovered in 2017 (plan)

Plan Facing

Extent of Homecoming and Fischgesicht discovered in 2018 (plan)