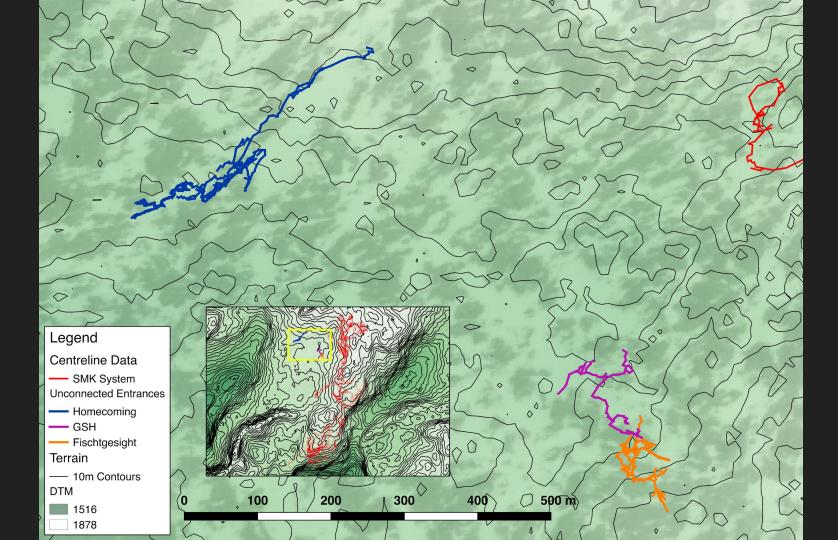

Extent of Balkonhohle discovered in 2017 (plan)

#### Extent of Balkonhohle discovered in 2017 (elevation)

Elevation Facing 000°

1400 1283 1167

1050 933

699 582

Extent of Homecoming and Fischgesicht discovered in 2017 (plan)

Plan Facing

Extent of Homecoming and Fischgesicht discovered in 2018 (plan)

# Extent of Homecoming and Fischgesicht discovered in 2017 (elevation)

Elevation Facing 090°

0 500m

Extent of Homecoming and Fischgesicht discovered in 2018 (elevation)

Elevation Facing

500m