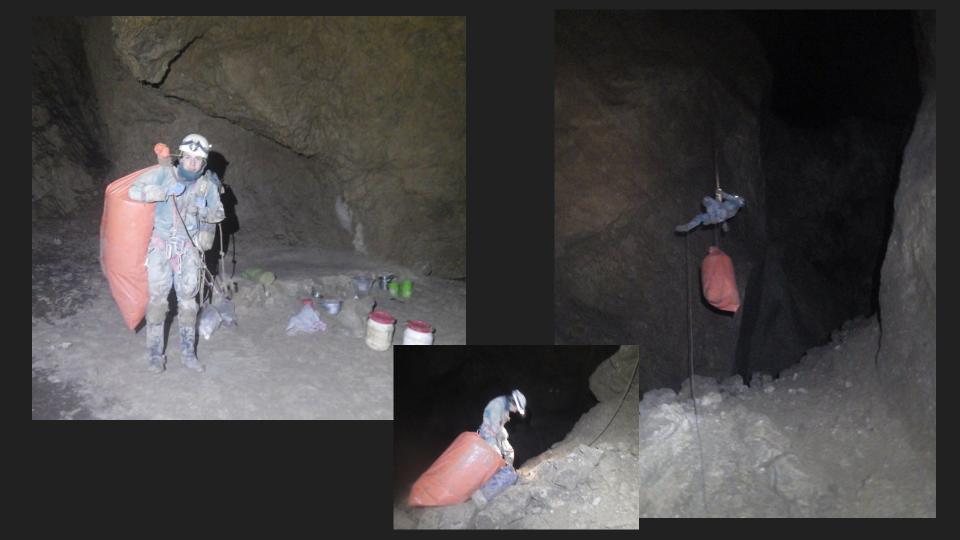

nchester









LMU MONOCHEN

UNIVERSITY OF LEEDS



Stone Bridge Top Camp Bivvy on the Loser Plateau

Photos: Tom Crossley; George Breley



## Electronic innovations for improving the expedition



Photos: Becka Lawson









Extent of discovered cave in 2017 (plan)



Plan

Facing 000°



Extent of discovered cave in 2018 (plan)



Plan Facing 000°

## Extent of discovered cave in 2017 (elevation)



Elevation Facing 00° 135°





### Extent of discovered cave in 2018 (elevation)



Elevation Facing 135°











Facing 000° Plan



Plan

Facing 000°







Elevation Facing



Elevation Facing

Ø







Extent of Balkonhohle discovered in 2017 (plan)





#### Extent of Balkonhohle discovered in 2017 (elevation)



Elevation Facing 000°

1400 1283 1167

1050 933

699 582













Extent of Homecoming and Fischgesicht discovered in 2017 (plan)



Plan Facing





Extent of Homecoming and Fischgesicht discovered in 2018 (plan)





1430 1309

1188 1067



# Extent of Homecoming and Fischgesicht discovered in 2017 (elevation)



Elevation Facing 090°

0 500m

Extent of Homecoming and Fischgesicht discovered in 2018 (elevation)





Elevation Facing



500m

















#### Thanks to:

Katey Bender, Martin Green and Wookey for assistance in maps and surveys

Haydon Saunders, Tom Crossley, Wookey, Rachel Turnbull, Rob Watson and Nadia Cherradi-Raeburn for help in organising the expedition

Expedition members: Adam Aldridge, Adam Henry, Adelaide de Diesbach, Alex Sterling, Anthony Day, Becka Lawson, Cat Henry, Chris Densham, Christopher Holt, Dickon Morris, Fran