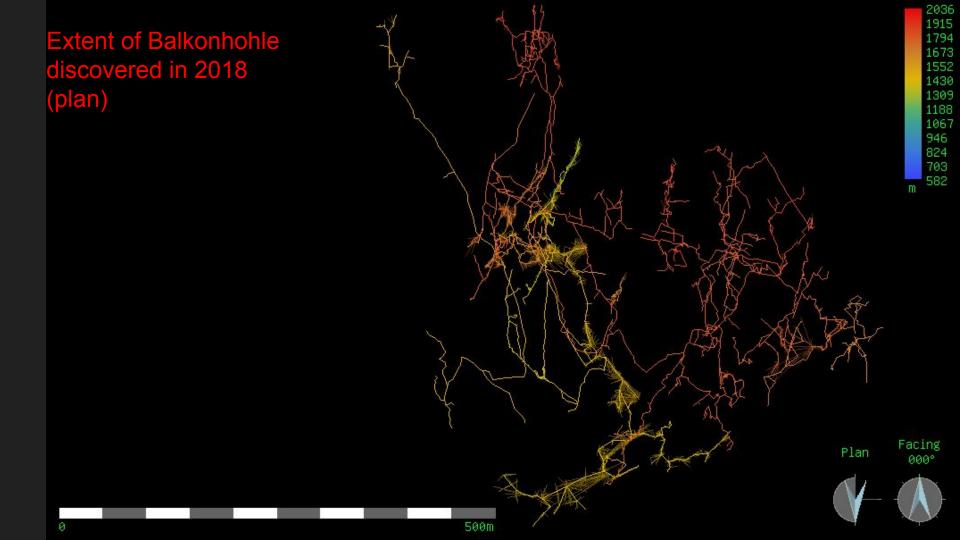

The University of Manchester









LMU MONOCHEN

UNIVERSITY OF LEEDS



Stone Bridge Top Camp Bivvy on the Loser Plateau

Photos: Tom Crossley; George Breley



## Electronic innovations for improving the expedition



Photos: Becka Lawson









Extent of discovered cave in 2017 (plan)



Plan

Facing 000°



Extent of discovered cave in 2018 (plan)



Plan Facing 000°

## Extent of discovered cave in 2017 (elevation)



Elevation Facing 00° 135°





### Extent of discovered cave in 2018 (elevation)



Elevation Facing 135°











Facing 000° Plan



Plan

Facing 000°







Elevation Facing



Elevation Facing

Ø







Extent of Balkonhohle discovered in 2017 (plan)





#### Extent of Balkonhohle discovered in 2017 (elevation)



Elevation Facing 000°

1400 1283 1167

1050 933

699 582













Extent of Homecoming and Fischgesicht discovered in 2017 (plan)



Plan Facing





Extent of Homecoming and Fischgesicht discovered in 2018 (plan)





1430 1309

1188 1067



# Extent of Homecoming and Fischgesicht discovered in 2017 (elevation)



Elevation Facing 090°

0 500m

Extent of Homecoming and Fischgesicht discovered in 2018 (elevation)





Elevation Facing



500m

















#### Thanks to:

Katey Bender, Martin Green and Wookey for assistance in maps and surveys

Haydon Saunders, Tom Crossley, Wookey, Rachel Turnbull, Rob Watson and Nadia Cherradi-Raeburn for help in organising the expedition

Expedition members: Adam Aldridge, Adam Henry