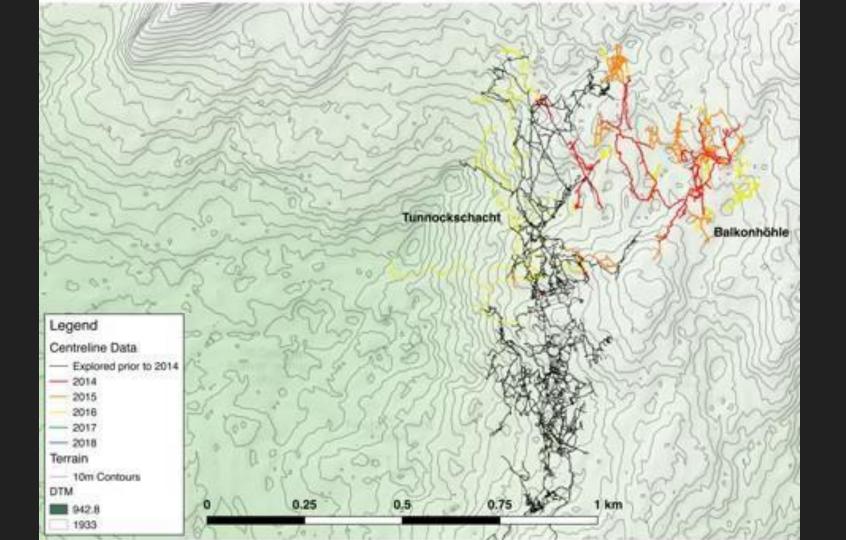

## Electronic innovations for improving the expedition

Photos: Becka Lawson

Extent of discovered cave in 2017 (plan)

Plan

Facing 000°

Extent of discovered cave in 2018 (plan)

Plan Facing 000°

Extent of Balkonhohle discovered in 2017 (plan)