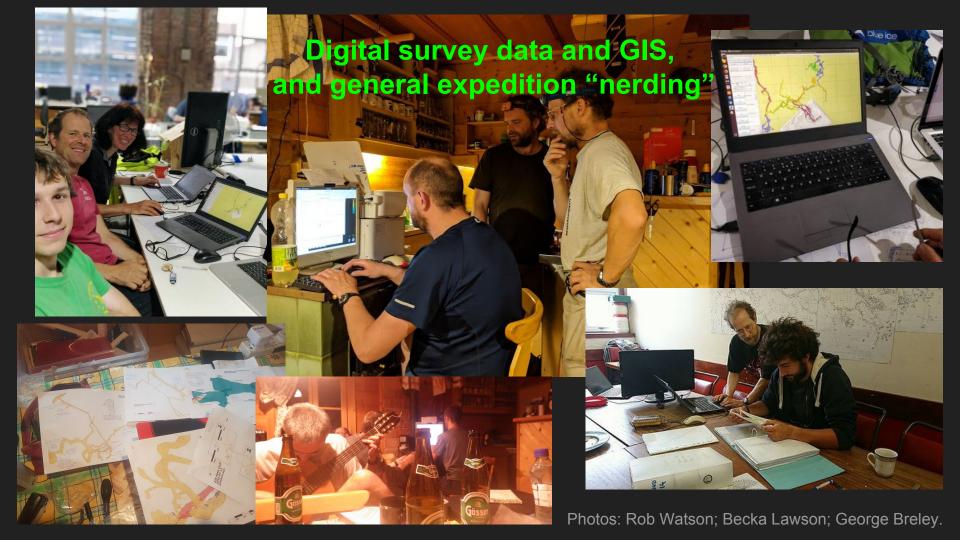

The University of Manchester









LMU MONOCHEN

UNIVERSITY OF LEEDS



Stone Bridge Top Camp Bivvy on the Loser Plateau

Photos: Tom Crossley; George Breley



## Electronic innovations for improving the expedition



Photos: Becka Lawson









Extent of discovered cave in 2017 (plan)



Plan

Facing 000°



Extent of discovered cave in 2018 (plan)



Plan Facing 000°

## Extent of discovered cave in 2017 (elevation)



Elevation Facing 00° 135°





### Extent of discovered cave in 2018 (elevation)



Elevation Facing 135°











Facing 000° Plan



Plan

Facing 000°







Elevation Facing



Elevation Facing

Ø







Extent of Balkonhohle discovered in 2017 (plan)





#### Extent of Balkonhohle discovered in 2017 (elevation)



Elevation Facing 000°

1400 1283 1167

1050 933

699 582













Extent of Homecoming and Fischgesicht discovered in 2017 (plan)



Plan Facing





Extent of Homecoming and Fischgesicht discovered in 2018 (plan)





1430 1309

1188 1067



# Extent of Homecoming and Fischgesicht dis