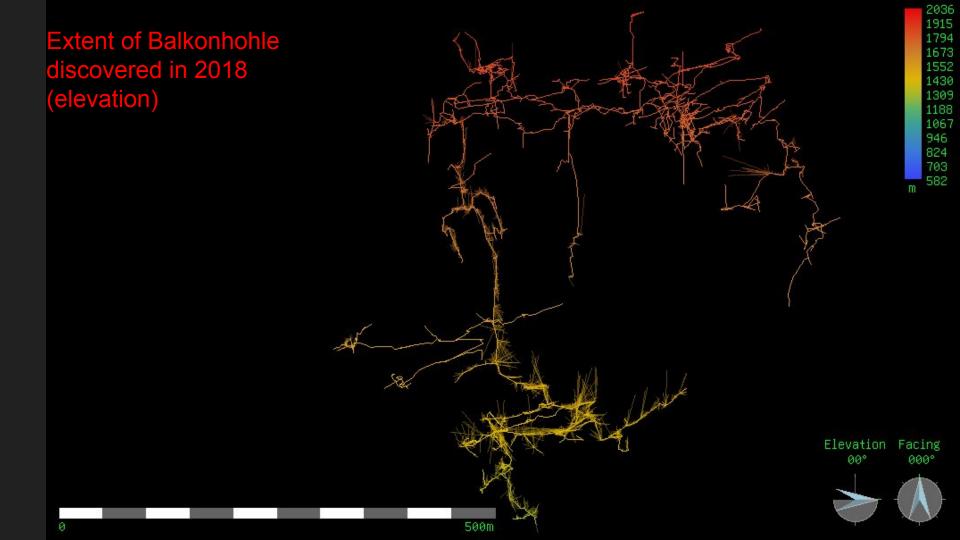

### Extent of discovered cave in 2018 (elevation)

Elevation Facing 135°

Facing 000° Plan

Plan

Facing 000°

Elevation Facing

Elevation Facing

Ø