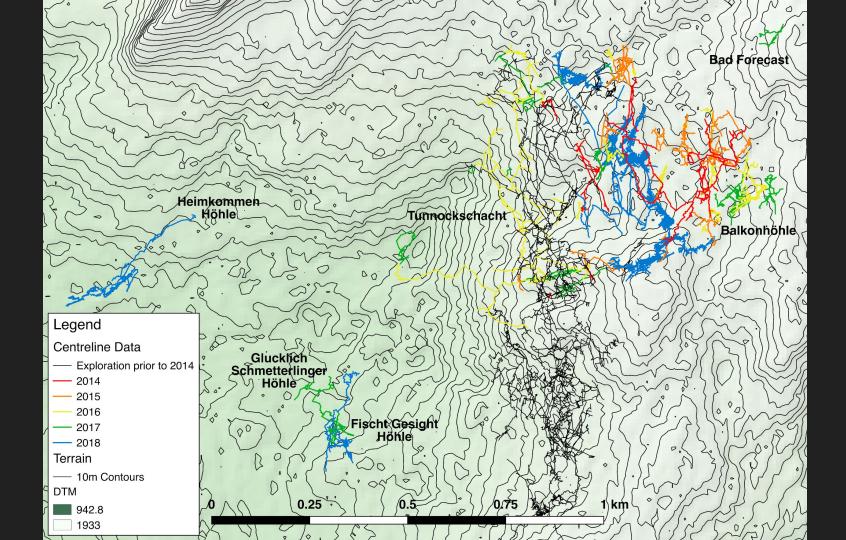

## Electronic innovations for improving the expedition

Photos: Becka Lawson

Extent of discovered cave in 2017 (plan)

Plan

Facing 000°

Extent of discovered cave in 2018 (plan)

Plan Facing 000°

#### Extent of Balkonhohle discovered in 2017 (elevation)

Elevation Facing 000°

1400 1283 1167

1050 933

699 582

Extent of Homecoming and Fischgesicht discovered in 2017 (plan)

Plan Facing

Extent of Homecoming and Fischgesicht discovered in 2018 (plan)