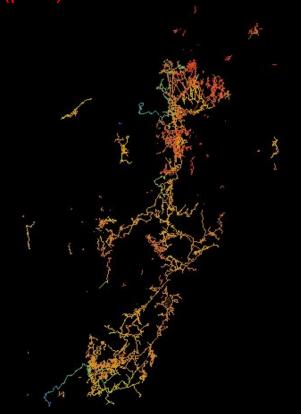

### Extent of discovered cave in 2018 (elevation)

Elevation Facing 135°

Facing 000° Plan

Plan

Facing 000°

Elevation Facing

Elevation Facing

Ø