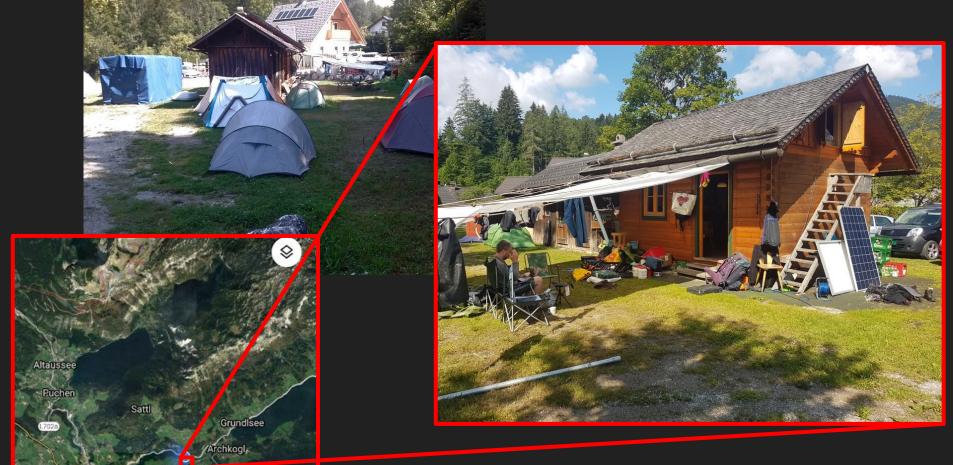

oogle Maps

Base Camp at Gasthof Staud'nwirt Potato Hut

Photos: Philip Sargent; Becka Lawson