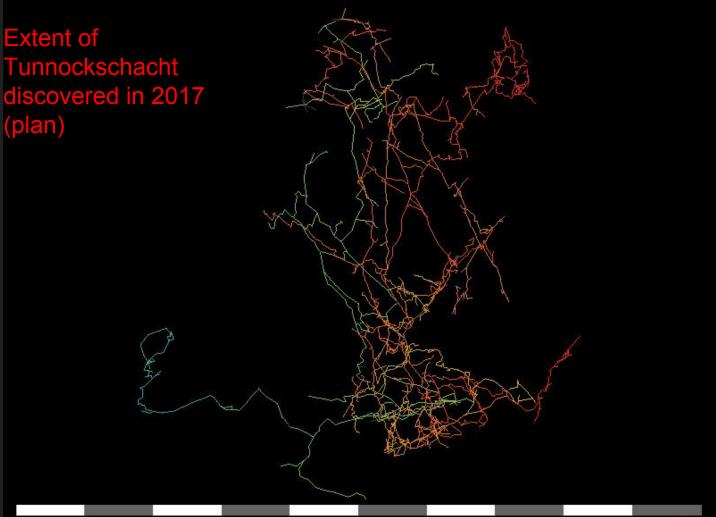

## Electronic innovations for improving the expedition

Photos: Becka Lawson

Extent of discovered cave in 2017 (plan)

Plan

Facing 000°

Extent of discovered cave in 2018 (plan)

Plan Facing 000°