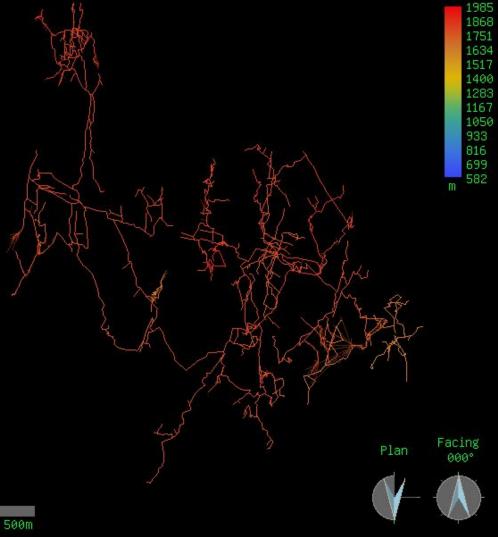

Extent of Balkonhohle discovered in 2017 (plan)

#### Extent of Balkonhohle discovered in 2017 (elevation)

Elevation Facing 000°

1400 1283 1167

1050 933

699 582

Extent of Homecoming and Fischgesicht discovered in 2017 (plan)

Plan Facing

Extent of Homecoming and Fischgesicht discovered in 2018 (plan)