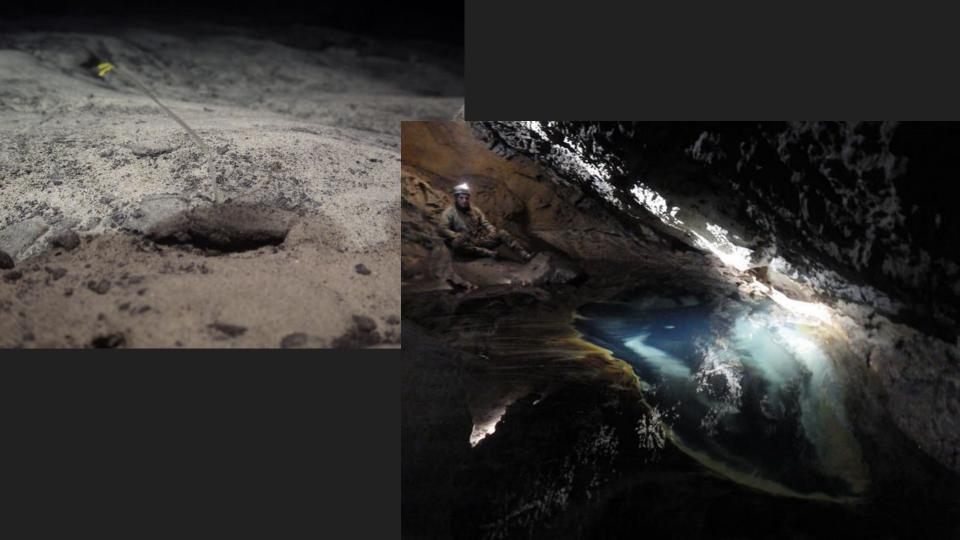

Manchester









LMU MONOCHEN

UNIVERSITY OF LEEDS



Stone Bridge Top Camp Bivvy on the Loser Plateau

Photos: Tom Crossley; George Breley



## Electronic innovations for improving the expedition



Photos: Becka Lawson









Extent of discovered cave in 2017 (plan)



Plan

Facing 000°



Extent of discovered cave in 2018 (plan)



Plan Facing 000°

## Extent of discovered cave in 2017 (elevation)



Elevation Facing 00° 135°





### Extent of discovered cave in 2018 (elevation)



Elevation Facing 135°











Facing 000° Plan



Plan

Facing 000°







Elevation Facing



Elevation Facing

Ø







Extent of Balkonhohle discovered in 2017 (plan)





#### Extent of Balkonhohle discovered in 2017 (elevation)



Elevation Facing 000°

1400 1283 1167

1050 933

699 582













Extent of Homecoming and Fischgesicht discovered in 2017 (plan)



Plan Facing





Extent of Homecoming and Fischgesicht discovered in 2018 (plan)





1430 1309

1188 1067



# Extent of Homecoming and Fischgesicht discovered in 2017 (elevation)



Elevation Facing 090°

0 500m

Extent of Homecoming and Fischgesicht discovered in 2018 (elevation)





Elevation Facing



500m

















#### Thanks to:

Katey Bender, Martin Green and Wookey for assistance in maps and surveys

Haydon Saunders, Tom Crossley, Wookey, Rachel Turnbull, Rob Watson and Nadia Cherradi-Raeburn for help in organising the expedition

Expedition members: Adam Aldridge, Adam Henry, Adelaide de Diesbach, Alex Sterling, Anthony Day, Becka Lawson, Cat Henry, Chris Densham, Christopher Holt, Dickon Morris, Fr