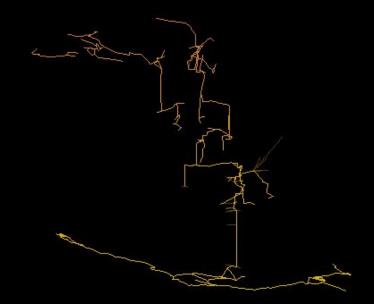

#### Extent of Balkonhohle discovered in 2017 (elevation)

Elevation Facing 000°

1400 1283 1167

1050 933

699 582

Extent of Homecoming and Fischgesicht discovered in 2017 (plan)

Plan Facing

Extent of Homecoming and Fischgesicht discovered in 2018 (plan)

1430 1309

1188 1067

# Extent of Homecoming and Fischgesicht discovered in 2017 (elevation)

Elevation Facing 090°

0 500m

Extent of Homecoming and Fischgesicht discovered in 2018 (elevation)

Elevation Facing

500m