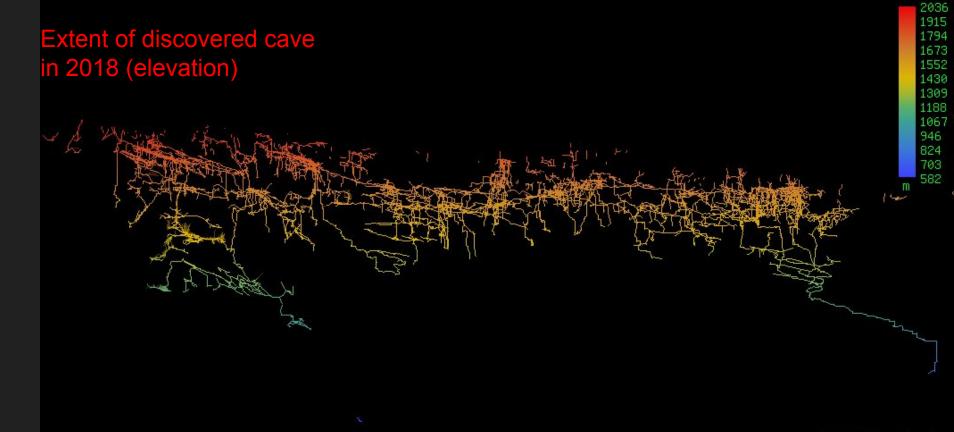

### Extent of discovered cave in 2018 (elevation)

Elevation Facing 135°

Facing 000° Plan

Plan

Facing 000°

Elevation Facing

Elevation Facing

Ø