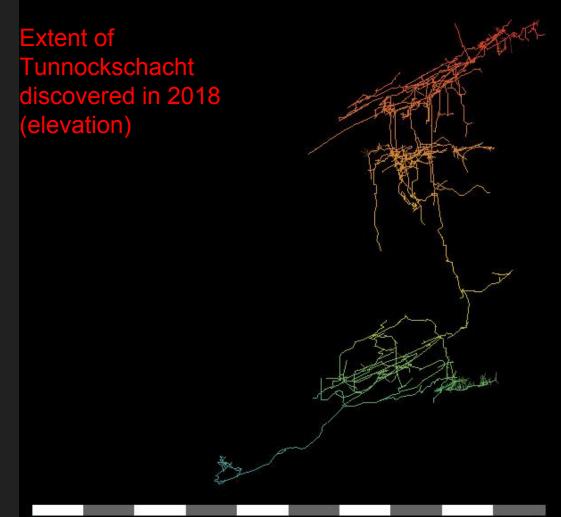

### Extent of discovered cave in 2018 (elevation)

Elevation Facing 135°

Facing 000° Plan

Plan

Facing 000°

Elevation Facing

Elevation Facing

Ø