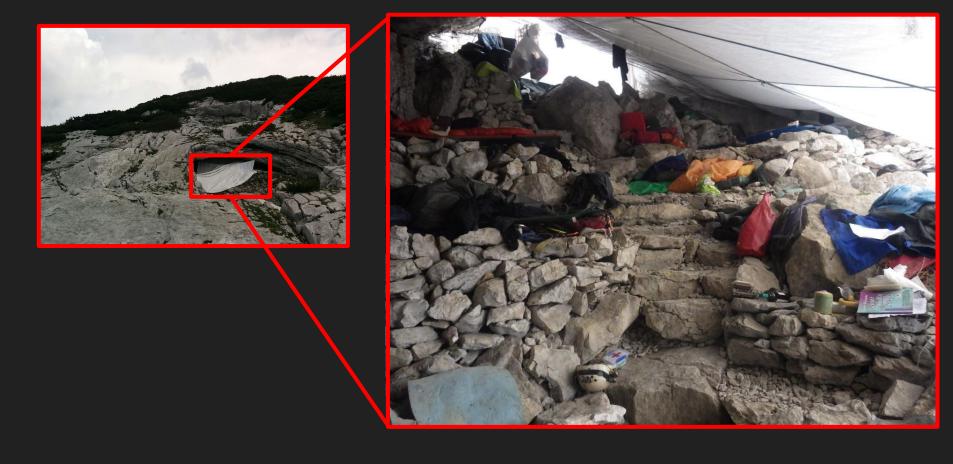

The University of Manchester

LMU MONOCHEN

UNIVERSITY OF LEEDS

Stone Bridge Top Camp Bivvy on the Loser Plateau

Photos: Tom Crossley; George Breley